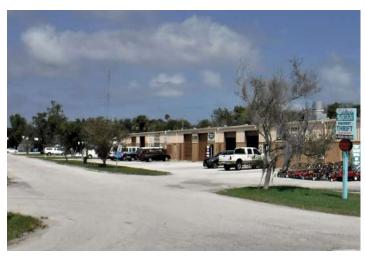

s/30 units, for a total of 103,500 sf total.

The park has easy access to I-95, I-4, US 1, 5A (Nova Rd). Eave height 18 ft. Max ceiling height 14 ft. Floor thickness 8 inches. Overhead doors, Dock high.

If you are looking for Daytona Beach commercial space, consider this property as it is on LPGA Blvd, and is a great location for industrial / retail businesses. Warehouse space units rang in size from 1,000 SF to 18,000 SF.

Tenants include resale auction, heating and air conditioning, auto repair, auto body, tile and marble, asphalt, pool supply, welding.

**Building 456 LPGA: 30,000 SF** 

Building 1111 Enterprise: 21,000 SF Building 1115 Enterprise: 24,500 SF Building 1116 Enterprise: 14,000 SF Building 1120 Enterprise: 14,000 SF

Rent: \$8/SF CAM: \$.50/SF Sales Tax: 6%

# **PHOTOS**













#### **PARK LAYOUT**



### **SURVEY**



## **LOCATION MAP**



#### **TRAFFIC**



Average Daily Traffic Volume

- △ Up to 6,000 vehicles per day
- ▲ 6,001 − 15,000
- ▲ 15,001 − 30,000
- ▲ 30,001 50,000
- ▲ 50,001 100,000
- ▲ More than 100,000 per day

## **DEMOGRAPHICS**

| CENSUS 2011 SUMMARY           | 1 MILE | 3 MILES | 5 MILES | FLORIDA    | USA         |
|-------------------------------|--------|---------|---------|------------|-------------|
| Population                    | 8,816  | 60,850  | 105,140 | 18,801,310 | 308,745,538 |
| Households                    | 4,114  | 26,877  | 46,791  | 7,420,802  | 116,716,292 |
| Families                      | 2,130  | 13,774  | 24,114  | 4,835,475  | 77,538,296  |
| Average HH Size               | 2.11   | 2.16    | 2.13    |