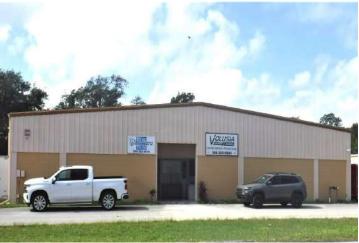

# **PHOTOS**

#### PROPERTY OVERVIEW

The Holly Hill Business park is an Industrial park near Daytona Beach that is on a 10 acre parcel, with 5 buildings/30 units, for a total of 103,500 sf total.

The park has easy access to I-95, I-4, US 1, 5A (Nova Rd). Eave height 18 ft. Max ceiling height 14 ft. Floor thickness 8 inches. Overhead doors, Dock high.

Tenants include resale auction, heating and air conditioning, auto repair, auto body, tile and marble, asphalt, pool supply, welding.

**Building 456 LPGA: 30,000 SF** 

Building 1111 Enterprise: 21,000 SF Building 1115 Enterprise: 24,500 SF Building 1116 Enterprise: 14,000 SF Building 1120 Enterprise: 14,000 SF