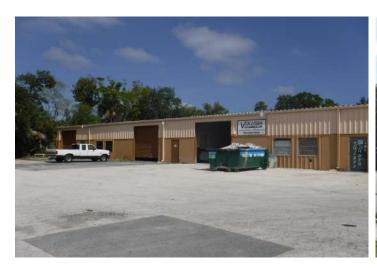

# **PHOTOS**

#### PROPERTY OVERVIEW

The Holly Hill Business park is an Industrial park near Daytona Beach that is on a 10 acre parcel, with 5 buildings/30 units, for a total of 103,500 sf total.

The park has easy access to I-95, I-4, US 1, 5A (Nova Rd). Eave height 18 ft. Max ceiling height 14 ft. Floor thickness 8 inches. Overhead doors, Dock high.

Tenants include resale auction, heating and air conditioning, auto repair, auto body, tile and marble, asphalt, pool supply, welding.

**Building 456 LPGA: 30,000 SF** 

Building 1111 Enterprise: 21,000 SF Building 1115 Enterprise: 24,500 SF Building 1116 Enterprise: 14,000 SF Building 1120 Enterprise: 14,000 SF