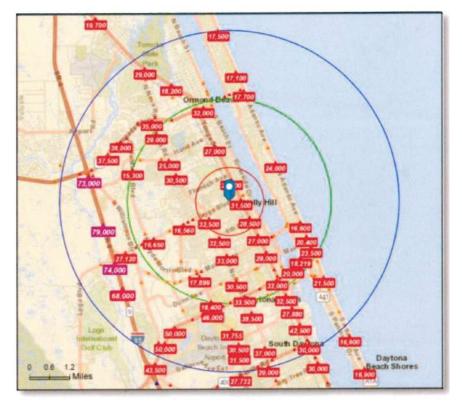

#### **TRAFFIC**

Average Daily Traffic Volume

- △ Up to 6,000 vehicles per day
- ▲ 6,001 − 15,000
- ▲ 15,001 − 30,000
- ▲ 30,001 50,000
- ▲ 50,001 100,000
- ▲ More than 100,000 per day

## **DEMOGRAPHICS**

| CENSUS 2011 SUMMARY           | 1 MILE | 3 MILES | 5 MILES | FLORIDA    | USA         |
|-------------------------------|--------|---------|---------|------------|-------------|
| Population                    | 8,816  | 60,850  | 105,140 | 18,801,310 | 308,745,538 |
| Households                    | 4,114  | 26,877  | 46,791  | 7,420,802  | 116,716,292 |
| Families                      | 2,130  | 13,774  | 24,114  | 4,835,475  | 77,538,296  |
| Average HH Size               | 2.11   | 2.16    | 2.13    | 2.48       | 2.58        |
| Owner Occupied Housing Units  | 2,306  | 14,579  | 25,763  | 4,998,979  | 75,986,074  |
| Renter Occupied Housing Units | 1,808  | 12,298  | 21,028  | 2,421,823  | 40,730,218  |
| Median Age                    | 45.0   | 42.6    | 43.5    | 40.8       | 37.1        |
| 2017 SUMMARY                  | 1 MILE | 3 MILES | 5 MILES | FLORIDA    | USA         |
| Population                    | 9,211  | 64,688  | 112,029 | 20,108,440 | 323,580,626 |
| Households                    | 4,233  | 28,226  | 49,281  | 7,858,449  | 121,786,233 |
| Families                      | 2,170  | 14,217  | 24,991  | 5,083,223  | 80,307,260  |
| Average Household Size        | 2.15   | 2.18    | 2.15    | 2.50       | 2.59        |
| Owner Occupied Housing Units  | 2,084  | 13,512  | 24,361  | 4,936,146  | 76,427,142  |
| Renter Occupied Housing Units | 2,149  | 14,713  | 24,920  | 2,922,303  | 45,359,091  |
| Median Age                    | 46.3   | 44.0    | 45.1    | 41.9       | 38.0        |
| Median Household Income       | 33,690 | 33,485  | 35,721  | 48,377     | 54,149      |
| Average Household Income      | 46,315 | 47,521  | 54,074  | 69,330     | 77,008      |
|                               |        |         |         |            |             |
| 2022 SUMMARY                  | 1 MILE | 3 MILES | 5 MILES | FLORIDA    | USA         |
| Population                    | 9,684  | 67,903  | 118,375 | 21,436,087 | 337,326,118 |
| Households                    | 4,437  | 29,608  | 52,087  | 8,344,165  | 126,694,268 |
| Families                      | 2,266  | 14,813  | 26,246  | 5,377,530  | 83,243,260  |
| Average HH Size               | 2.15   | 2.19    | 2.16    | 2.52       | 2.60        |
| Owner Occupied Housing Units  | 2,299  | 14,782  | 26,663  | 5,210,167  | 79,275,904  |
| Renter Occupied Housing Units | 2,138  | 14,825  | 25,424  | 3,133,998  | 47,418,364  |
| Median Age                    | 46.2   | 44.4    | 45.5    | 42.5       | 38.7        |
| Median Household Income       | 39,108 | 38,012  | 40,466  | 54,799     | 59,476      |
| Average Household Income      | 55,065 | 55,824  | 63,957  | 76,369     | 84,021      |