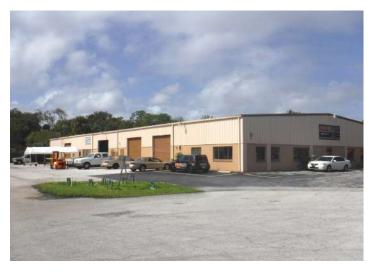

# **PHOTOS**

#### PROPERTY OVERVIEW

The Holly Hill Business park is an Industrial park near Daytona Beach that is on a 10 acre parcel, with 5 buildings/30 units, for a total of 103,500 sf total.

The park has easy access to I-95, I-4, US 1, 5A (Nova Rd). Eave height 18 ft. Max ceiling height 14 ft. Floor thickness 8 inches. Overhead doors, Dock high.

Tenants include resale auction, heating and air conditioning, auto repair, auto body, tile and marble, asphalt, pool supply, welding.

**Building 456 LPGA: 30,000 SF** 

Building 1111 Enterprise: 21,000 SF Building 1115 Enterprise: 24,500 SF Building 1116 Enterprise: 14,000 SF Building 1120 Enterprise: 14,000 SF