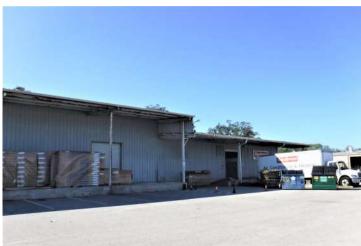

30 units, for a total of 103,500 sf total.

The park has easy access to I-95, I-4, US 1, 5A (Nova Rd). Eave height 18 ft. Max ceiling height 14 ft. Floor thickness 8 inches. Overhead doors, Dock high.

If you are looking for Daytona Beach commercial space, consider this property as it is on LPGA Blvd, and is a great location for industrial / retail businesses. Warehouse space units rang in size from 1,000 SF to 18,000 SF.

Tenants include resale auction, heating and air conditioning, auto repair, auto body, tile and marble, asphalt, pool supply, welding.

**Building 456 LPGA: 30,000 SF** 

Building 1111 Enterprise: 21,000 SF Building 1115 Enterprise: 24,500 SF Building 1116 Enterprise: 14,000 SF Building 1120 Enterprise: 14,000 SF

Rent: \$8/SF CAM: \$.50/SF Sales Tax: 6%

# **PHOTOS**













#### **PARK LAYOUT**



### **SURVEY**



## **LOCATION MAP**



#### **TRAFFIC**



Average Daily Traffic Volume

- △ Up to 6,000 vehicles per day
- ▲ 6,001 − 15,000
- ▲ 15,001 − 30,000
- ▲ 30,001 50,000
- ▲ 50,001 100,000
- ▲ More than 100,000 per day

## **DEMOGRAPHICS**

| CENSUS 2011 SUMMARY           | 1 MILE | 3 MILES | 5 MILES | FLORIDA    | USA         |
|-------------------------------|--------|---------|---------|------------|-------------|
| Population                    | 8,816  | 60,850  | 105,140 | 18,801,310 | 308,745,538 |
| Households                    | 4,114  | 26,877  | 46,791  | 7,420,802  | 116,716,292 |
| Families                      | 2,130  | 13,774  | 24,114  | 4,835,475  | 77,538,296  |
| Average HH Size               | 2.11   | 2.16    | 2.13    | 2