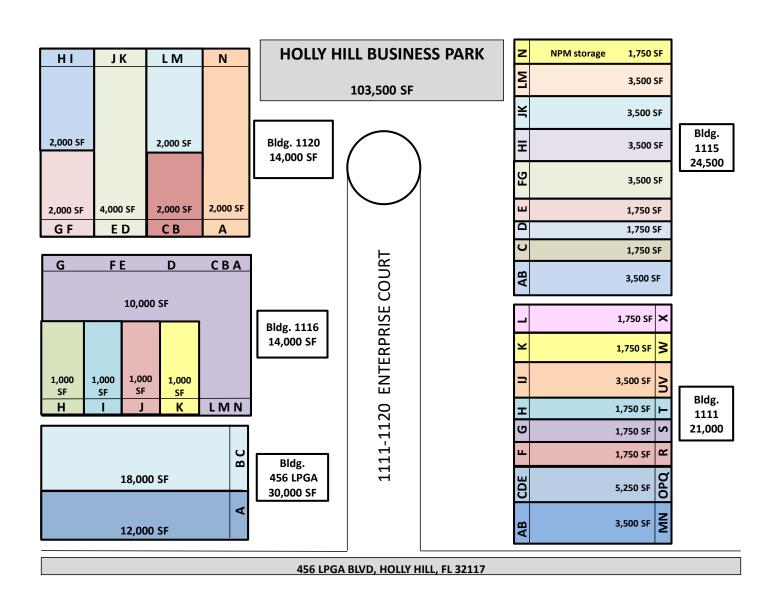

#### **PARK LAYOUT**

#### PROPERTY OVERVIEW

The Holly Hill Business park is an Industrial park near Daytona Beach that is on a 10 acre parcel, with 5 buildings/30 units, for a total of 103,500 sf total.

The park has easy access to I-95, I-4, US 1, 5A (Nova Rd). Eave height 18 ft. Max ceiling height 14 ft. Floor thickness 8 inches. Overhead doors, Dock high.

Tenants include resale auction, heating and air conditioning, auto repair, auto body, tile and marble, asphalt, pool supply, welding.

**Building 456 LPGA: 30,000 SF** 

Building 1111 Enterprise: 21,000 SF Building 1115 Enterprise: 24,500 SF Building 1116 Enterprise: 14,000 SF Building 1120 Enterprise: 14,000 SF