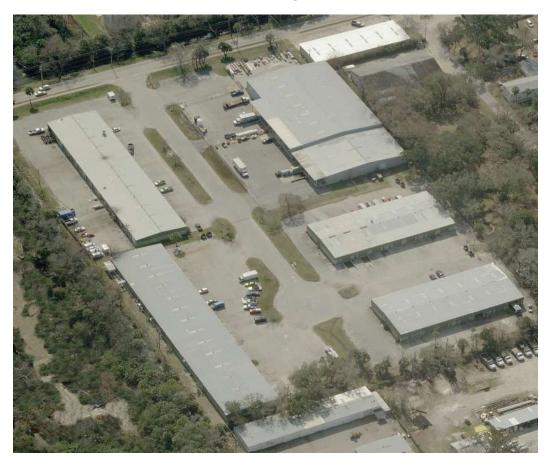

#### PROPERTY OVERVIEW

The Holly Hill Business park is an Industrial park near Daytona Beach that is on a 10 acre parcel, with 5 buildings/30 units, for a total of 103,500 sf total.

The park has easy access to I-95, I-4, US 1, 5A (Nova Rd). Eave height 18 ft. Max ceiling height 14 ft. Floor thickness 8 inches. Overhead doors, Dock high.

Tenants include resale auction, heating and air conditioning, auto repair, auto body, tile and marble, asphalt, pool supply, welding.

**Building 456 LPGA: 30,000 SF** 

Building 1111 Enterprise: 21,000 SF Building 1115 Enterprise: 24,500 SF Building 1116 Enterprise: 14,000 SF Building 1120 Enterprise: 14,000 SF

#### **PARK LAYOUT**