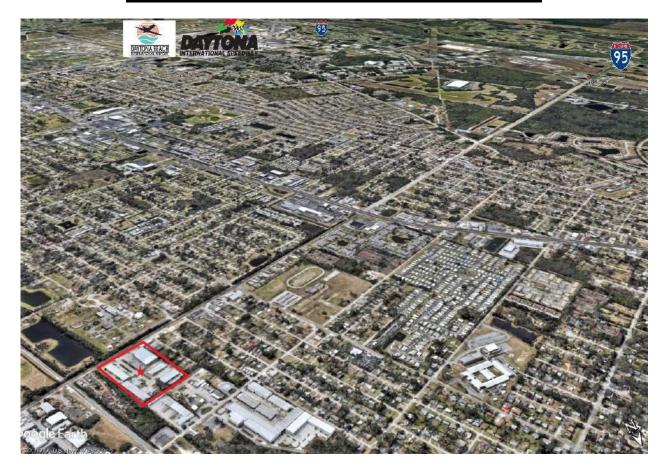

### **HOLLY HILL BUSINESS PARK**

456 LPGA Blvd, Holly Hill, FL 32117



#### **Prepared By:**

NOVA PROPERTY MANAGEMENT 745 S NOVA ROAD ORMOND BEACH, FL 32174

#### **STEVEN I UNATIN**

OFFICE: (386)677-9246 - FAX: (386)672-2674

Email: novapropmgmt@gmail.com

Website: www.novapropertymgmt.com

#### PROPERTY OVERVIEW



The Holly Hill Business park is an Industrial park near Daytona Beach that is on a 10 acre parcel, with 5 buildings/30 units, for a total of 103,500 sf total.

The park has easy access to I-95, I-4, US 1, 5A (Nova Rd). Eave height 18 ft. Max ceiling height 14 ft. Floor thickness 8 inches. Overhead doors, Dock high.

If you are looking for Daytona Beach commercial space, consider this property as it is on LPGA Blvd, and is a great location for industrial / retail businesses. Warehouse space units rang in size from 1,000 SF to 18,000 SF.

Tenants include resale auction, heating and air conditioning, auto repair, auto body, tile and marble, asphalt, pool supply, welding.

**Building 456 LPGA: 30,000 SF** 

Building 1111 Enterprise: 21,000 SF Building 1115 Enterprise: 24,500 SF Building 1116