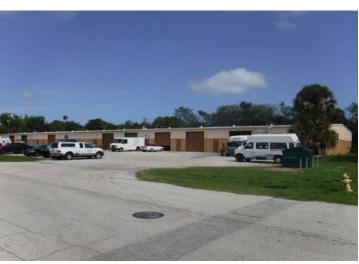

# **PHOTOS**

#### PROPERTY OVERVIEW

The Holly Hill Business park is an Industrial park near Daytona Beach that is on a 10 acre parcel, with 5 buildings/30 units, for a total of 103,500 sf total.

The park has easy access to I-95, I-4, US 1, 5A (Nova Rd). Eave height 18 ft. Max ceiling height 14 ft. Floor thickness 8 inches. Overhead doors, Dock high.

Tenants include resale auction, heating and air conditioning, auto repair, auto body, tile and marble, asphalt, pool supply, welding.

**Building 456 LPGA: 30,000 SF** 

Building 1111 Enterprise: 21,000 SF Building 1115 Enterprise: 24,500 SF Building 1116 Enterprise: 14,000 SF Building 1120 Enterprise: 14,000 SF