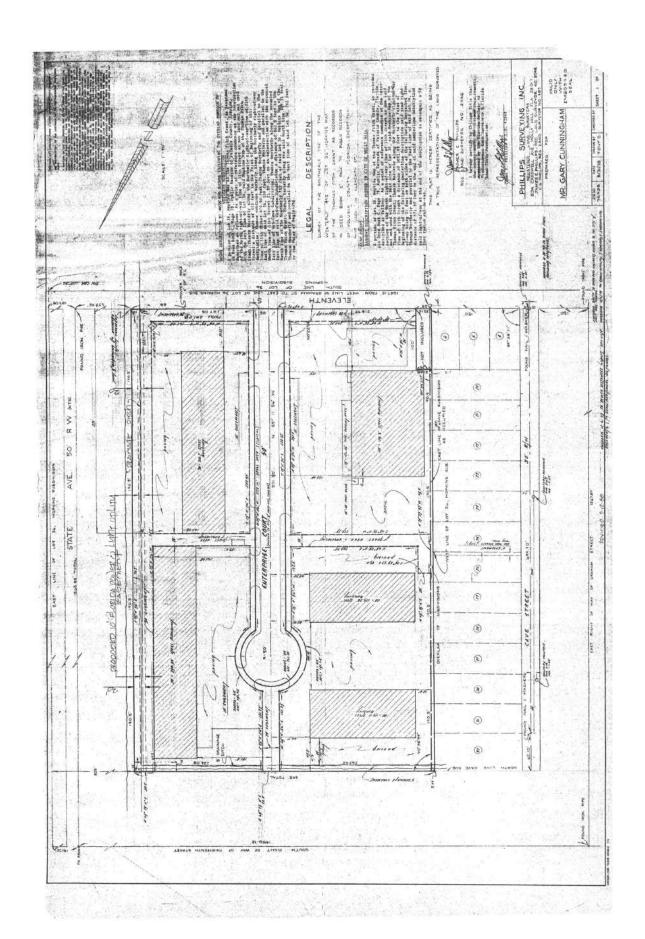

rk has easy access to I-95, I-4, US 1, 5A (Nova Rd). Eave height 18 ft. Max ceiling height 14 ft. Floor thickness 8 inches. Overhead doors, Dock high.

If you are looking for Daytona Beach commercial space, consider this property as it is on LPGA Blvd, and is a great location for industrial / retail businesses. Warehouse space units rang in size from 1,000 SF to 18,000 SF.

Tenants include resale auction, heating and air conditioning, auto repair, auto body, tile and marble, asphalt, pool supply, welding.

**Building 456 LPGA: 30,000 SF** 

Building 1111 Enterprise: 21,000 SF Building 1115 Enterprise: 24,500 SF Building 1116 Enterprise: 14,000 SF Building 1120 Enterprise: 14,000 SF

Rent: \$8/SF CAM: \$.50/SF Sales Tax: 6%

# **PHOTOS**













#### **PARK LAYOUT**



### **SURVEY**



## **LOCATION MAP**



#### **TRAFFIC**



Average Daily Traffic Volume

- △ Up to 6,000 vehicles per day
- ▲ 6,001 − 15,000
- ▲ 15,001 − 30,000
- ▲ 30,001 50,000
- ▲ 50,001 100,000
- ▲ More than 100,000 per day

## **DEMOGRAPHICS**

| CENSUS 2011 SUMMARY           | 1 MILE | 3 MILES | 5 MILES | FLORIDA    | USA         |
|-------------------------------|--------|---------|---------|------------|-------------|
| Population                    | 8,816  | 60,850  | 105,140 | 18,801,310 | 308,745,538 |
| Households                    | 4,114  | 26,877  | 46,791  | 7,420,802  | 116,716,292 |
| Families                      | 2,130  | 13,774  | 24,114  | 4,835,475  | 77,538,296  |
| Average HH Size               | 2.11   | 2.16    | 2.13    | 2.48       | 2.58        |
| Owner Occupied Housing